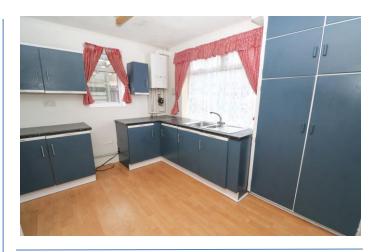

**Lounge** 16' 1" x 11' 11" (4.90m x 3.63m) max With Patio doors and feature fireplace

**Kitchen/Diner** 11' 3" x 11' 11" (3.43m x 3.62m) max With a range of base and wall units for storage, space for freestanding appliances.