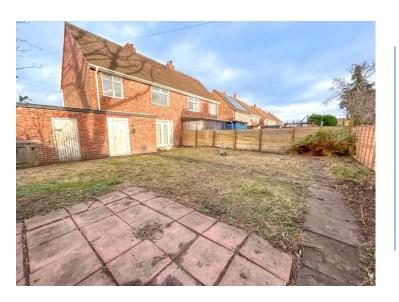

#### Externally

An easy to maintain front garden, driveway for multiple vehicles with a car port leading to a large, enclosed lawn and patio garden ideal for entertaining. Scope to add large extensions subject to planning permission.