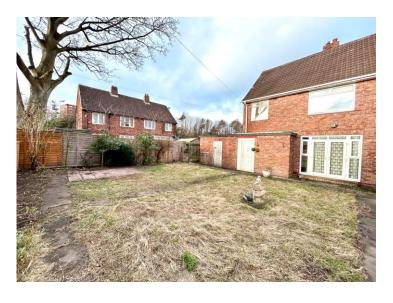

#### Externally

An easy to maintain front garden, driveway for multiple vehicles with a car port leading to a large, enclosed lawn and patio garden ideal for entertaining. Scope to add large extensions subject to planning permission.