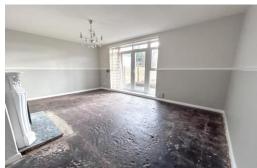

**Lounge** 16' 1" x 11' 11" (4.90m x 3.63m) max With Patio doors and feature fireplace

**Kitchen/Diner** 11' 3" x 11' 11" (3.43m x 3.62m) max With a range of base and wall units for storage, space for freestanding appliances.