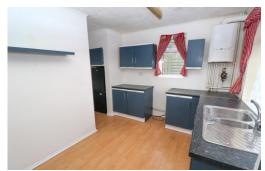

**Lounge** 16' 1" x 11' 11" (4.90m x 3.63m) max With Patio doors and feature fireplace

**Kitchen/Diner** 11' 3" x 11' 11" (3.43m x 3.62m) max With a range of base and wall units for storage, space for freestanding appliances.