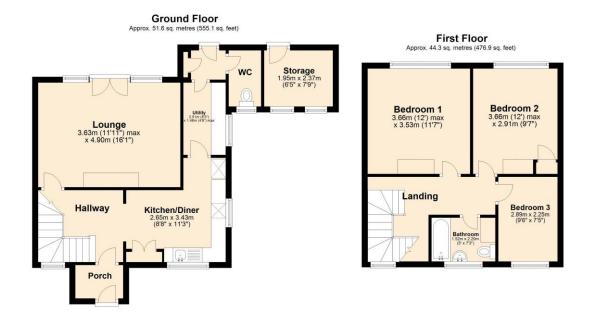

# **Floorplan**

Total area: approx. 95.9 sq. metres (1032.0 sq. feet)

\*\*\*Chain Free\*\*\*

**Driveway For Multiple Vehicles** 

**Semi Detached** 

**Spacious Gardens** 

**Three Bedrooms** 

**EPC** Rating D

**Entrance Porch** 5' 5" x 3' 10" (1.65m x 1.16m)

**Entrance hallway** 8' 4" x 8' 8" (2.55m x 2.65m) max With understairs cupboard

**Lounge** 16' 1" x 11' 11" (4.90m x 3.63m) max With Patio doors and feature fireplace

**Kitchen/Diner** 11' 3" x 11' 11" (3.43m x 3.62m) max With a range of base and wall units for storage, space for freestanding appliances.

**Utility Room** 11' 11" x 8' 3" (3.63m x 2.51m) Space for freestanding appliances

**Rear Porch** 5' 2" x 4' 9" (1.58m x 1.46m) Storage cupboard

**W/C** 5' 4" x 3' 8" (1.63m x 1.12m) max Toilet

Storage shed 7' 9" x 6' 5" (2.37m x 1.95m) max

Bedroom 1 12' 0" x 11' 7" (3.66m x 3.53m) max

**Bedroom 2** 12' 0" x 9' 7" (3.66m x 2.91m) max Storage cupboard

Bedroom 3 9' 6" x 7' 5" (2.89m x 2.25m) max

**Bathroom** 7' 3" x 5' 0" (2.20m x 1.52m) max Bath, hand basin and toilet.

## Landing

Storage Cupboard