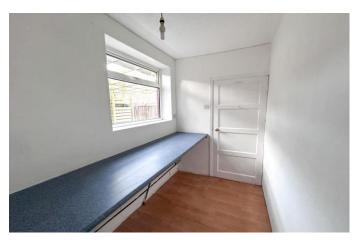

**Utility Room** 11' 11" x 8' 3" (3.63m x 2.51m) Space for freestanding appliances

**Rear Porch** 5' 2" x 4' 9" (1.58m x 1.46m) Storage cupboard

**W/C** 5' 4" x 3' 8" (1.63m x 1.12m) max Toilet

Storage shed 7' 9" x 6' 5" (2.37m x 1.95m) max