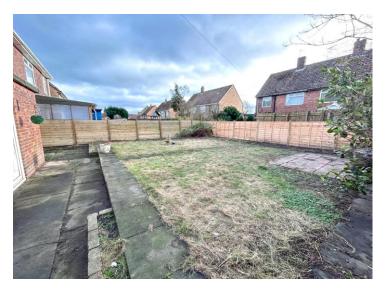

#### Externally

An easy to maintain front garden, driveway for multiple vehicles with a car port leading to a large, enclosed lawn and patio garden ideal for entertaining. Scope to add large extensions subject to planning permission.